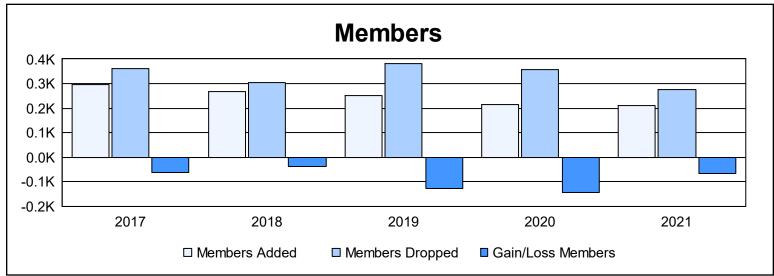

District 336 C As of June 2021 Cumulative

| Year      | New<br>Clubs | Dropped<br>Clubs | Gain/<br>Loss<br>Clubs | New<br>Members | Charter<br>Members | Reinstate<br>Members | Transfer<br>Members | Total<br>Member<br>Added | Total<br>Members<br>Dropped | Gain/<br>Loss<br>Members |
|-----------|--------------|------------------|------------------------|----------------|--------------------|----------------------|---------------------|--------------------------|-----------------------------|--------------------------|
| 2016-2017 | 0            | 1                | -1                     | 274            | 4                  | 18                   | 1                   | 297                      | 360                         | -63                      |
| 2017-2018 | 0            | 3                | -3                     | 259            | 0                  | 2                    | 8                   | 269                      | 305                         | -36                      |
| 2018-2019 | 0            | 6                | -6                     | 240            | 0                  | 6                    | 6                   | 252                      | 380                         | -128                     |
| 2019-2020 | 0            | 3                | -3                     | 196            | 1                  | 1                    | 17                  | 215                      | 358                         | -143                     |
| 2020-2021 | 0            | 1                | -1                     | 193            | 0                  | 3                    | 15                  | 211                      | 277                         | -66                      |
| Average   | 0            | 3                | -3                     | 232            | 1                  | 6                    | 9                   | 249                      | 336                         | -87                      |