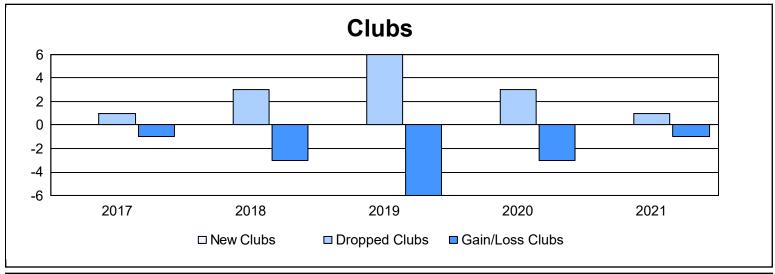

District 336 C As of June 2021 Cumulative

| Year      | New<br>Clubs | Dropped<br>Clubs | Gain/<br>Loss<br>Clubs | New<br>Members | Charter<br>Members | Reinstate<br>Members | Transfer<br>Members | Total<br>Member<br>Added | Total<br>Members<br>Dropped | Gain/<br>Loss<br>Members |
|-----------|--------------|------------------|------------------------|----------------|--------------------|----------------------|---------------------|--------------------------|-----------------------------|--------------------------|
| 2016-2017 | 0            | 1                | -1                     | 274            | 4                  | 18                   | 1                   | 297                      | 360                         | -63                      |
| 2017-2018 | 0            | 3                | -3                     | 259            | 0                  | 2                    | 8                   | 269                      | 305                         | -36                      |
| 2018-2019 | 0            | 6                | -6                     | 240            | 0                  | 6                    | 6                   | 252                      | 380                         | -128                     |
| 2019-2020 | 0            | 3                | -3                     | 196            | 1                  | 1                    | 17                  | 215                      | 358                         | -143                     |
| 2020-2021 | 0            | 1                | -1                     | 193            | 0                  | 3                    | 15                  | 211                      | 277                         | -66                      |
| Average   | 0            | 3                | -3                     | 232            | 1                  | 6                    | 9                   | 249                      | 336                         | -87                      |